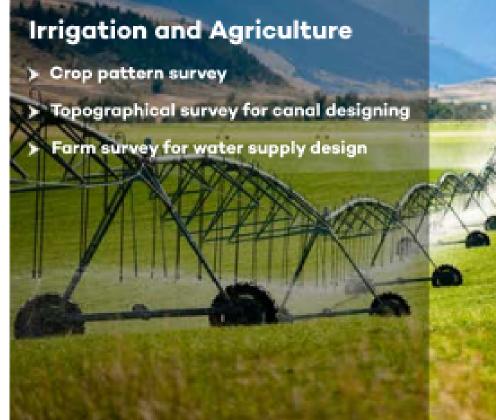

High Wind and GPS glitches



#### **Highly Portable**

Portable package weighing less than 5kg. Easily carriable by a Single person



#### **Fully Autonomous**

Operates autonomously on way point missions



#### **Robust Build Quality**

Built with highest quality carbon fiber frame, 3000 cycle of mapping operations guaranteed.



#### Easy to Use

Ready to fly under 5 minutes with just 3 clicks of button.

#### **Ground Control Software Features**

+91-9976846909



Real time UAV tracking



ery intuitive and easy to use



Real time UAV parameter monitoring



Sensors calibration support



Building, area and corridor missions with multiple overlapping options



Supported on Android tab and mobile with regular updates

**SHOP NOW!** 



























# THE USE CASES













GIS and Land Surveying





## LEVEL TECH DEALER | SUPPLIER