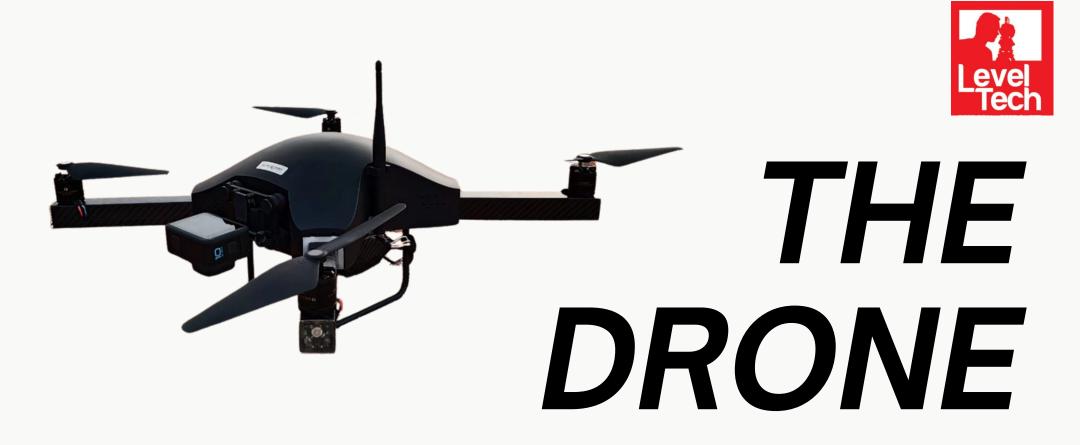

#### **Key Specifications**

Weight

1.95 KG

**Endurance** 

25 - 30 mins

Range

1.5 km

Max Altitude

120 m

Range GoPro

**Max Wind** 

25 kmph