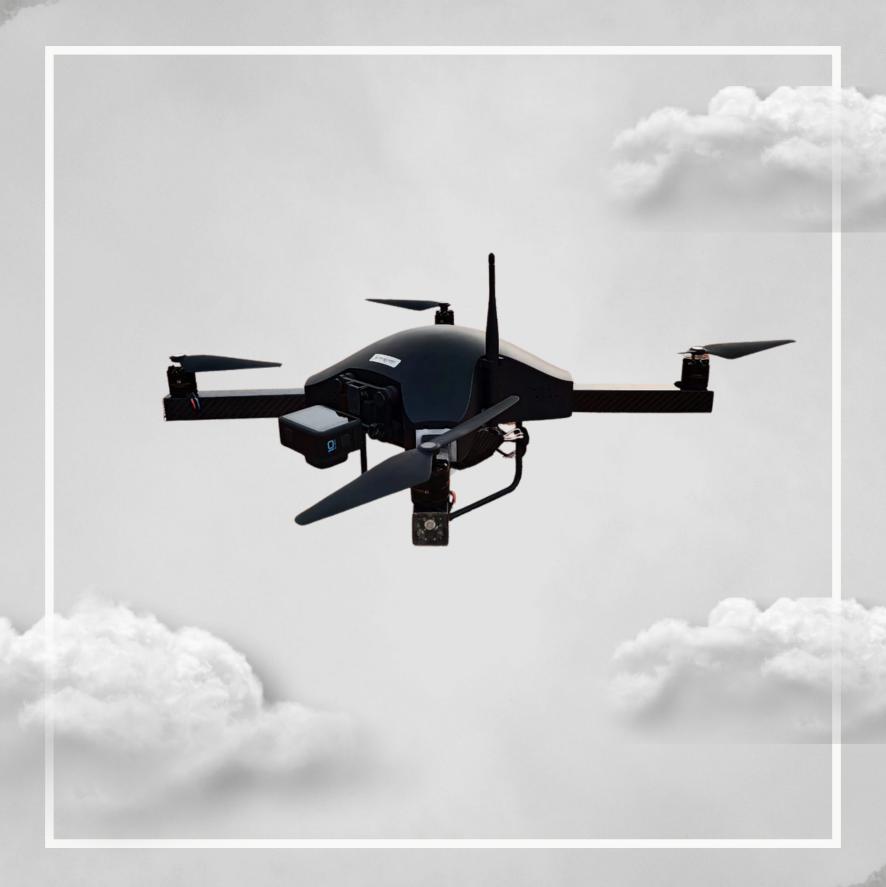

#### **Key Specifications**

Weight

1.95 KG

**Endurance** 

25 - 30 mins

Range

1.5 km

Max Altitude

120 m

Range GoPro

**Max Wind** 

25 kmph