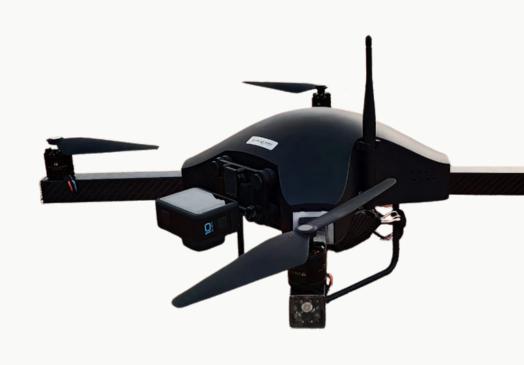

#### **Key Specifications**

Weight

1.95 KG

**Endurance** 

25 - 30 mins

Range

1.5 km

Max Altitude

120 m

Range GoPro

**Max Wind** 

25 kmph